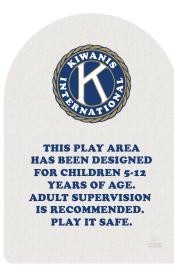

## Welcome Sign

- DigiFuse™ graphic sign features Kiwanis International logo
- Sign can accommodate 7 lines of text, 19 characters per line
- Two-sided
- Surface mount or direct bury
- Posts included
- 192825