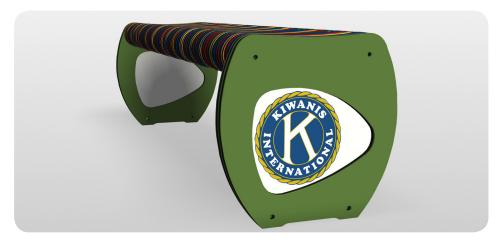

## Kaleidoscope Bench

- Made with 73% post-consumer recycled Permalene® material
- Select any available color for end panels; multi-colored pieces for seat as shown
- Kiwanis International logo inset into end panels
- 60" long, 18" high; surface mount or direct bury
- 192828